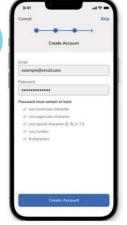

## **Instructions**

Download the Patient Meal App by scanning the QR Code or visit patient.cbord.com/login

Create an account by following the instructions on this card.

Click on "Create Account"

Select correct box and check age attestation.