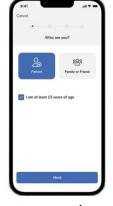

## **Instructions**

Download the Patient Meal App by scanning the QR Code or visit patient.cbord.com/login

Create an account by following the instructions on this card.

Click on "Create Account"

Select correct box and check age attestation.