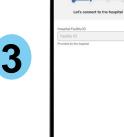

**Click Next** 

Enter facility ID: premier

PRO-TIP: Order ahead ... place orders a meal or more ahead of the current meal as much as possible. Meal cut off times to place custom orders are:

- Today's Breakfast before 6:50 AM
- Today's Lunch before 10:50 AM
- Today's Dinner before 3:50 PM
- Tomorrow's meals can be ordered anytime today.