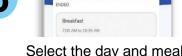

Enter email to create an account or click "Skip" in upper right corner.

Select the day and meal, to make selections.

Click Categories in upper right corner or at the bottom of the scroll list to find additional food choices.